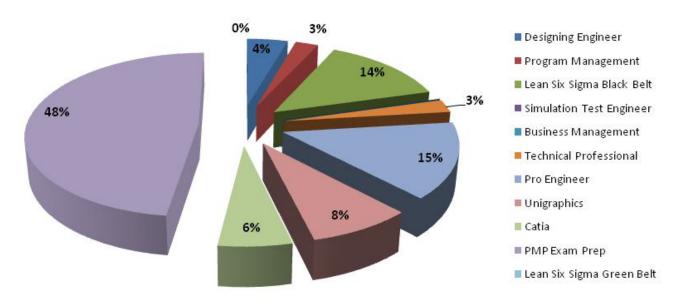

#### CPS Key Metrics by Certificate Programs:

| Certificate Program        | En  | rolled | Grad | uated |     | Job Placement | -   |
|----------------------------|-----|--------|------|-------|-----|---------------|-----|
|                            | #   | %      | #    | %     | #   | Rate          | %   |
| Designing Engineer         | 16  | 4.3%   | 16   | 4.3%  | 16  | 100%          | 4%  |
| Program Management         | 10  | 2.7%   | 10   | 2.7%  | 9   | 90%           | 3%  |
| Lean Six Sigma Black Belt  | 51  | 13.7%  | 51   | 13.7% | 49  | 96%           | 14% |
| Simulation Test Engineer   | 0   | 0.0%   | 0    | 0.0%  | 0   | 0%            | 0%  |
| <b>Business Management</b> | 0   | 0.0%   | 0    | 0.0%  | 0   | 0%            | 0%  |
| Technical Professional     | 10  | 2.7%   | 10   | 2.7%  | 9   | 90%           | 3%  |
| Pro Engineer               | 53  | 14.2%  | 53   | 14.2% | 53  | 100%          | 15% |
| Unigraphics                | 30  | 8.1%   | 30   | 8.1%  | 30  | 100%          | 8%  |
| Catia                      | 21  | 5.6%   | 21   | 5.6%  | 21  | 100%          | 6%  |
| PMP Exam Prep              | 181 | 48.7%  | 181  | 48.7% | 172 | 95%           | 48% |
| Lean Six Sigma Green Belt  | 0   | 0.0%   | 0    | 0.0%  | 0   | #DIV/0!       | 0%  |

#### CPS Students Program Selection:

www.cpspoly.com Page **9** of **66** 