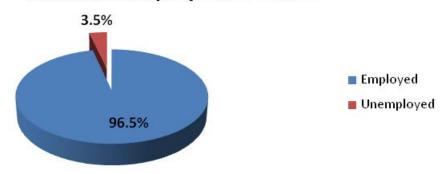

#### **Program Results Since 2009**

| 255   | Enrolled unemployed students                |
|-------|---------------------------------------------|
| 254   | Graduates, 99.6% graduation rate            |
| 245   | Graduates employed in their field           |
| 96.5% | Graduates hired in their field              |
| 97    | Different companies who hired our graduates |
| 52    | Non-Automotive industry hiring companies    |
| 53.6% | Non-Automotive industry hiring companies    |

#### **Graduate Employment Status**

<u>www.cpspoly.com</u> Page **8** of **66** 

#### How CPS Meets the "highlighted" TAA Key Initiatives

- A CPS is using its corporate "fast paced" curriculum and methodologies model to put the certified, in-demand tools and techniques into the hands of unemployed technical professionals to return them back to employment quickly. CPS graduates are usually back working in their careers within 4 months of graduation, with certifications that have lifetime value for their complete career. These certifications have a lifelong value to the career of the student.
- **B** CPS has organized a collection of existing certification courses specifically for the unemployed technical professional that has lifelong career value. These courses round out the unemployed technical professional's resume with skills that are currently in-demand and utilized by multiple industries both nationally and internationally. 95% of CPS unemployed technical professional graduates are now working in their career, 53% of them are working outside of the automotive industry.
- 1. These technical professionals have been out of work for more than a year and unable to find meaningful employment with their current traditional educational credentials.
- **2.** Based on our knowledge of current in-demand certifications, need and global multi-industry experience we designed these technical processional programs to "Retool" the automotive technical professional. These certifications have a lifelong value to the career of the student.
- **3.** Based on CPS's 95% (and growing) job placement rate we have proven our training, certifications and methodologies work for these automotive technical professionals in getting them back into the workforce quickly.
- **4.** All training takes place in the Troy area with frequent trips to our partnering companies to see these methodologies working. Application projects are conducted with the students in the classroom setting.
- **5.** CPS reviews each individual's background and experience to ensure they can meet the high demands of these programs. If not, we recommend them to another school program. Due to the fast pace of our programs we quickly return the unemployed to work and their personal financial strain is a fraction of the traditional academic model.
- **6.** CPS training is suitable due to the screening we conduct with the local Michigan Works caseworker, the local Workforce Development Boards and is reasonably priced as determined by these agencies. See section 3.0 Competitive Analysis for details on pricing.