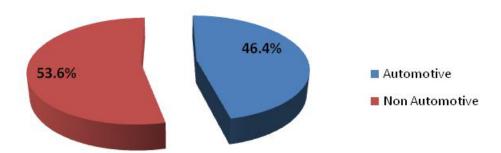

#### **Program Results Since 2009**

| 255   | Enrolled unemployed students                |
|-------|---------------------------------------------|
| 254   | Graduates, 99.6% graduation rate            |
| 245   | Graduates employed in their field           |
| 96.5% | Graduates hired in their field              |
| 97    | Different companies who hired our graduates |
| 52    | Non-Automotive industry hiring companies    |
| 53.6% | Non-Automotive industry hiring companies    |

#### **Graduate Employment Industry**

#### How CPS Meets the "highlighted" TAA Key Initiatives

- A CPS is using its corporate "fast paced" curriculum and methodologies model to put the certified, in-demand tools and techniques into the hands of unemployed technical professionals to return them back to employment quickly. CPS graduates are usually back working in their careers within 4 months of graduation, with certifications that have lifetime value for their complete career. These certifications have a lifelong value to the career of the student.
- **B** CPS has organized a collection of existing certification courses specifically for the unemployed technical professional that has lifelong career value. These courses round out the unemployed technical professional's resume with skills that are currently in-demand and utilized by multiple industries both nationally and internationally. 95% of CPS unemployed technical professional graduates are now working in their career, 53% of them are working outside of the automotive industry.
- 1. These technical professionals have been out of work for more than a year and unable to find meaningful employment with their current traditional educational credentials.
- **2.** Based on our knowledge of current in-demand certifications, need and global multi-industry experience we designed these technical processional programs to "Retool" the automotive technical professional. These certifications have a lifelong value to the career of the student.
- **3.** Based on CPS's 95% (and growing) job placement rate we have proven our training, certifications and methodologies work for these automotive technical professionals in getting them back into the workforce quickly.
- **4.** All training takes place in the Troy area with frequent trips to our partnering companies to see these methodologies working. Application projects are conducted with the students in the classroom setting.
- **5.** CPS reviews each individual's background and experience to ensure they can meet the high demands of these programs. If not, we recommend them to another school program. Due to the fast pace of our programs we quickly return the unemployed to work and their personal financial strain is a fraction of the traditional academic model.
- **6.** CPS training is suitable due to the screening we conduct with the local Michigan Works caseworker, the local Workforce Development Boards and is reasonably priced as determined by these agencies. See section 3.0 Competitive Analysis for details on pricing.