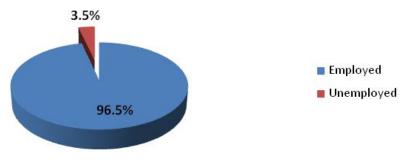

#### **Program Results Since 2009**

| 255   | Enrolled unemployed students                |
|-------|---------------------------------------------|
| 254   | Graduates, 99.6% graduation rate            |
| 245   | Graduates employed in their field           |
| 96.5% | Graduates hired in their field              |
| 97    | Different companies who hired our graduates |
| 52    | Non-Automotive industry hiring companies    |
| 53.6% | Non-Automotive industry hiring companies    |

#### **Graduate Employment Status**

<u>www.cpspoly.com</u> Page **8** of **66** 