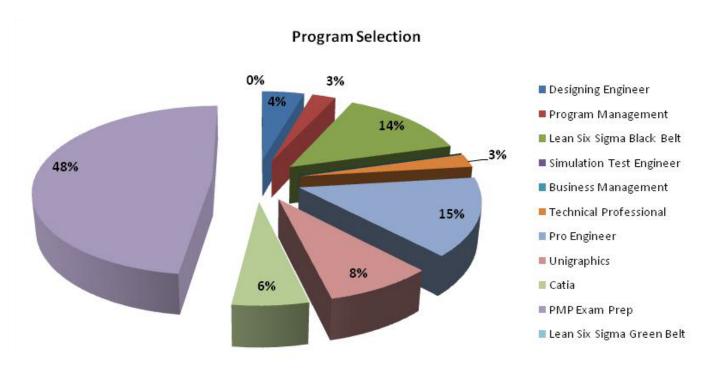

#### CPS Key Metrics by Certificate Programs:

| Certificate Program        | En  | rolled | Grad | uated |     | Job Placement | -   |
|----------------------------|-----|--------|------|-------|-----|---------------|-----|
|                            | #   | %      | #    | %     | #   | Rate          | %   |
| Designing Engineer         | 16  | 4.3%   | 16   | 4.3%  | 16  | 100%          | 4%  |
| Program Management         | 10  | 2.7%   | 10   | 2.7%  | 9   | 90%           | 3%  |
| Lean Six Sigma Black Belt  | 51  | 13.7%  | 51   | 13.7% | 49  | 96%           | 14% |
| Simulation Test Engineer   | 0   | 0.0%   | 0    | 0.0%  | 0   | 0%            | 0%  |
| <b>Business Management</b> | 0   | 0.0%   | 0    | 0.0%  | 0   | 0%            | 0%  |
| Technical Professional     | 10  | 2.7%   | 10   | 2.7%  | 9   | 90%           | 3%  |
| Pro Engineer               | 53  | 14.2%  | 53   | 14.2% | 53  | 100%          | 15% |
| Unigraphics                | 30  | 8.1%   | 30   | 8.1%  | 30  | 100%          | 8%  |
| Catia                      | 21  | 5.6%   | 21   | 5.6%  | 21  | 100%          | 6%  |
| PMP Exam Prep              | 181 | 48.7%  | 181  | 48.7% | 172 | 95%           | 48% |
| Lean Six Sigma Green Belt  | 0   | 0.0%   | 0    | 0.0%  | 0   | #DIV/0!       | 0%  |

#### CPS Students Program Selection:

www.cpspoly.com Page **9** of **66** 