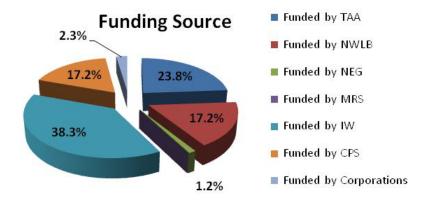

## 2. Trade Adjustment Act (TAA) <u>Documentation</u>

#### How CPS Meets the "highlighted" TAA Key Initiatives

- A CPS is using its corporate "fast paced" curriculum and methodologies model to put the certified, in-demand tools and techniques into the hands of unemployed technical professionals to return them back to employment quickly. CPS graduates are usually back working in their careers within 4 months of graduation, with certifications that have lifetime value for their complete career. These certifications have a lifelong value to the career of the student.
- **B** CPS has organized a collection of existing certification courses specifically for the unemployed technical professional that has lifelong career value. These courses round out the unemployed technical professional's resume with skills that are currently in-demand and utilized by multiple industries both nationally and internationally. 95% of CPS unemployed technical professional graduates are now working in their career, 53% of them are working outside of the automotive industry.
- 1. These technical professionals have been out of work for more than a year and unable to find meaningful employment with their current traditional educational credentials.
- **2.** Based on our knowledge of current in-demand certifications, need and global multi-industry experience we designed these technical processional programs to "Retool" the automotive technical professional. These certifications have a lifelong value to the career of the student.
- **3.** Based on CPS's 95% (and growing) job placement rate we have proven our training, certifications and methodologies work for these automotive technical professionals in getting them back into the workforce quickly.
- **4.** All training takes place in the Troy area with frequent trips to our partnering companies to see these methodologies working. Application projects are conducted with the students in the classroom setting.
- **5.** CPS reviews each individual's background and experience to ensure they can meet the high demands of these programs. If not, we recommend them to another school program. Due to the fast pace of our programs we quickly return the unemployed to work and their personal financial strain is a fraction of the traditional academic model.
- **6.** CPS training is suitable due to the screening we conduct with the local Michigan Works caseworker, the local Workforce Development Boards and is reasonably priced as determined by these agencies. See section 3.0 Competitive Analysis for details on pricing.